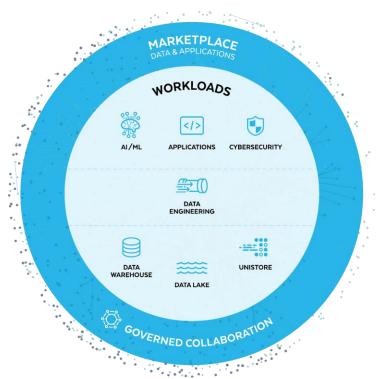

### **Snowflake Data Cloud**

A global, unified data cloud to maximize telecom business value

- Fully managed platform
- Unified governance & maintenance
- One copy of data across cloud providers
- Efficient & secure data collaboration